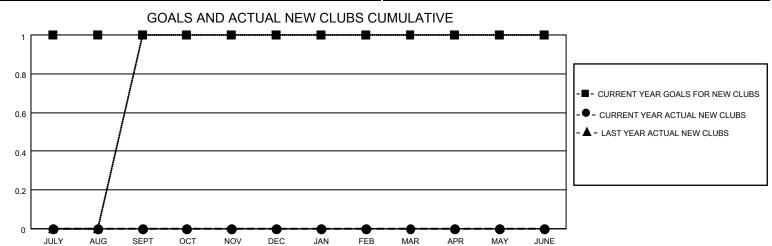

## District 20 S

| Clubs                 |               |           |               | Members               |                       |                         |                                                    |
|-----------------------|---------------|-----------|---------------|-----------------------|-----------------------|-------------------------|----------------------------------------------------|
| RESULTS FOR 2021-2022 |               |           |               | RESULTS FOR 2021-2022 |                       |                         |                                                    |
| QUARTER               | NEW CLUB GOAL | NEW CLUBS | DROPPED CLUBS | QUARTER MEMB          | ER GROWTH NET<br>GOAL | MEMBER GROWTH<br>ACTUAL | DROPPED<br>MEMBERS ACTUAL<br>(including transfers) |
| JULY/AUG/SEPT         | 1             | 0         | 0             | JULY/AUG/SEPT         | 25                    | 23                      | 13                                                 |
| OCT/NOV/DEC           | 0             | 0         | 0             | OCT/NOV/DEC           | 25                    | 41                      | 35                                                 |
| JAN/FEB/MAR           | 0             | 0         | 1             | JAN/FEB/MAR           | 25                    | 14                      | 16                                                 |
| APR/MAY/JUNE          | 0             | 0         | 0             | APR/MAY/JUNE          | 25                    | 0                       | 0                                                  |