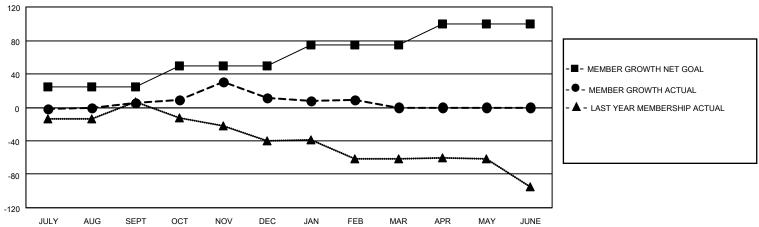

## District 20 S

| Clubs                 |               |           |               | Members               |                       |                         |                                                    |
|-----------------------|---------------|-----------|---------------|-----------------------|-----------------------|-------------------------|----------------------------------------------------|
| RESULTS FOR 2021-2022 |               |           |               | RESULTS FOR 2021-2022 |                       |                         |                                                    |
| QUARTER               | NEW CLUB GOAL | NEW CLUBS | DROPPED CLUBS | QUARTER MEMB          | ER GROWTH NET<br>GOAL | MEMBER GROWTH<br>ACTUAL | DROPPED<br>MEMBERS ACTUAL<br>(including transfers) |
| JULY/AUG/SEPT         | 1             | 0         | 0             | JULY/AUG/SEPT         | 25                    | 23                      | 13                                                 |
| OCT/NOV/DEC           | 0             | 0         | 0             | OCT/NOV/DEC           | 25                    | 41                      | 35                                                 |
| JAN/FEB/MAR           | 0             | 0         | 1             | JAN/FEB/MAR           | 25                    | 14                      | 16                                                 |
| APR/MAY/JUNE          | 0             | 0         | 0             | APR/MAY/JUNE          | 25                    | 0                       | 0                                                  |